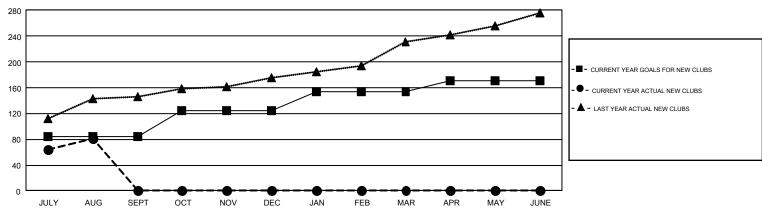

## GMT Constitutional Area 6, Group A

GMT: SWADESH RANJAN SAHA

REPORT DOES NOT INCLUDE CLUBS IN UNDISTRICTED AREAS.

| Clubs                 |               |           |               | Members               |                           |                         |                                                    |  |
|-----------------------|---------------|-----------|---------------|-----------------------|---------------------------|-------------------------|----------------------------------------------------|--|
| RESULTS FOR 2018-2019 |               |           |               | RESULTS FOR 2018-2019 |                           |                         |                                                    |  |
| QUARTER               | NEW CLUB GOAL | NEW CLUBS | DROPPED CLUBS | QUARTER               | MEMBER GROWTH NET<br>GOAL | MEMBER GROWTH<br>ACTUAL | DROPPED<br>MEMBERS ACTUAL<br>(including transfers) |  |
| JULY/AUG/SEPT         | 84            | 81        | 17            | JULY/AUG/SEPT         | 2,475                     | 2,900                   | 1,286                                              |  |
| OCT/NOV/DEC           | 41            | 0         | 0             | OCT/NOV/DEC           | 1,355                     | 0                       | 0                                                  |  |
| JAN/FEB/MAR           | 29            | 0         | 0             | JAN/FEB/MAR           | 939                       | 0                       | 0                                                  |  |
| APR/MAY/JUNE          | 17            | 0         | 0             | APR/MAY/JUNE          | 260                       | 0                       | 0                                                  |  |