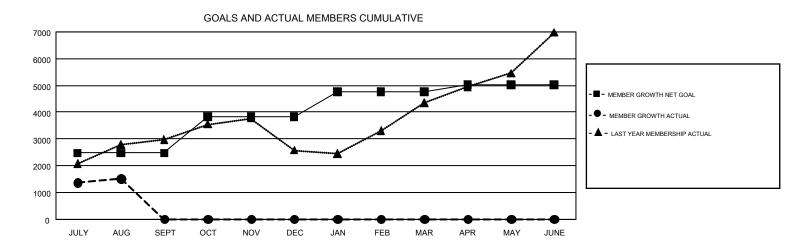

## GMT Constitutional Area 6, Group A

GMT: SWADESH RANJAN SAHA

REPORT DOES NOT INCLUDE CLUBS IN UNDISTRICTED AREAS.

| Clubs                 |               |           |               | Members               |                           |                         |                                                    |  |
|-----------------------|---------------|-----------|---------------|-----------------------|---------------------------|-------------------------|----------------------------------------------------|--|
| RESULTS FOR 2018-2019 |               |           |               | RESULTS FOR 2018-2019 |                           |                         |                                                    |  |
| QUARTER               | NEW CLUB GOAL | NEW CLUBS | DROPPED CLUBS | QUARTER               | MEMBER GROWTH NET<br>GOAL | MEMBER GROWTH<br>ACTUAL | DROPPED<br>MEMBERS ACTUAL<br>(including transfers) |  |
| JULY/AUG/SEPT         | 84            | 81        | 17            | JULY/AUG/SEPT         | 2,475                     | 2,900                   | 1,286                                              |  |
| OCT/NOV/DEC           | 41            | 0         | 0             | OCT/NOV/DEC           | 1,355                     | 0                       | 0                                                  |  |
| JAN/FEB/MAR           | 29            | 0         | 0             | JAN/FEB/MAR           | 939                       | 0                       | 0                                                  |  |
| APR/MAY/JUNE          | 17            | 0         | 0             | APR/MAY/JUNE          | 260                       | 0                       | 0                                                  |  |